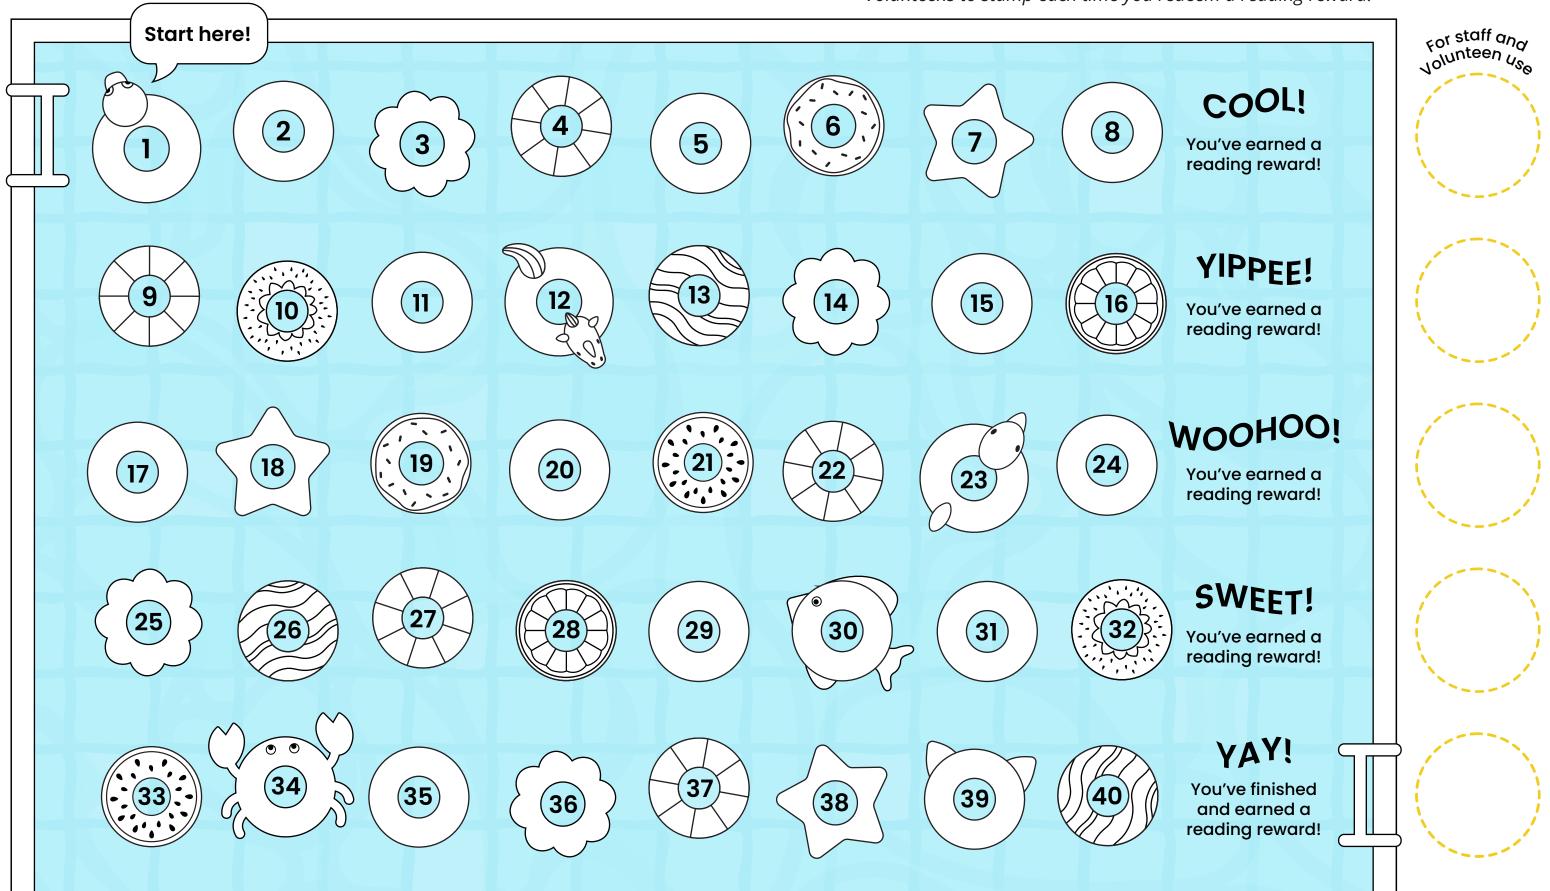

#### YOUR SUMMER READING GOAL: COMPLETE 20 HOURS OF READING

- 1. For every section you complete, you will redeem a Reading Reward!
- 2. Reading on your own, listening to someone read to you, listening to audiobooks, or reading to someone else all count as reading credit.
- 3. Mark your log each time you complete 30 minutes of reading.

| HOURS COMPLETED | READING REWARD (while supplies last)                                                                |
|-----------------|-----------------------------------------------------------------------------------------------------|
| 4 Hours         | 2025 Summer Reading Patch                                                                           |
| 8 Hours         | Patch/Pin or Coupon                                                                                 |
| 12 Hours        | Patch/Pin or Level 3 Coupon Choice                                                                  |
| 16 Hours        | Patch/Pin or Coupon                                                                                 |
| 20 Hours        | Paperback Book, 2025 HPL Enamel Pin, and pass for free one-day admission to Paradise Bay Water Park |