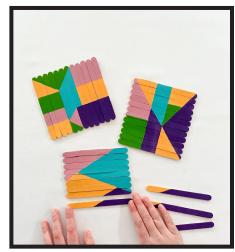

## What You Need:

- craft sticks
- washi tape or masking tape
- pencil
- ruler
- black marker pen
- paint or marker pens

Photo from cintaando.com

## Instructions:

- 1. Line 12 craft sticks up in a row. Secure the sticks in place with two strips of washi tape.
- 2. You can number each stick if you like, depending on how hard you would like your puzzle to be.
- 3. Next, draw geometric lines across your puzzle with a ruler or draw whatever image you prefer.
- 4. Paint or color your design.
- 5. Once your design is dry, flip the puzzle over and carefully remove the tape.
- 6. Now you can play with your puzzle!